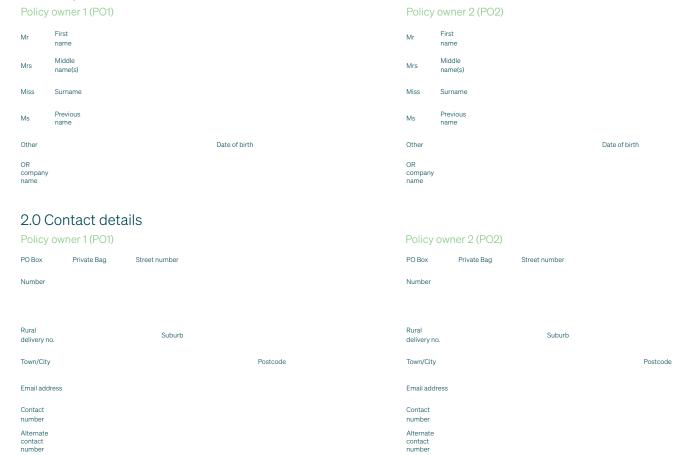

## 1.0 Policy owner's details

### 4.0 Address details

Please provide the address where you want us to send the replacement policy.

| PO Box                | Private Bag | Street number |          |
|-----------------------|-------------|---------------|----------|
| Number                |             |               |          |
| Street<br>number      |             |               |          |
| Rural<br>delivery no. |             | Suburb        |          |
| Town/City             |             |               | Postcode |